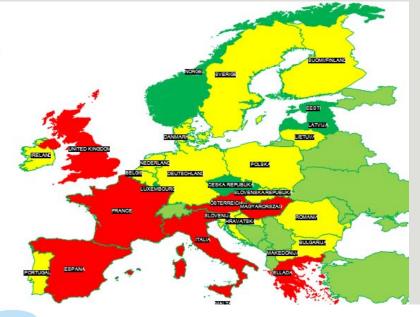

## "Energy performance of buildings"-directive

2010/31/EU

- nZEB-standard for public buildings by 2019
- By 2021 for ALL renovations and new buildings
- Independent, skilled workers
- "achieving cost-optimal levels..." 2010/31/EU, Art. 4.1
- Further Info on EPBD-implementation and support in policy making → www.entranze.eu ENTRA