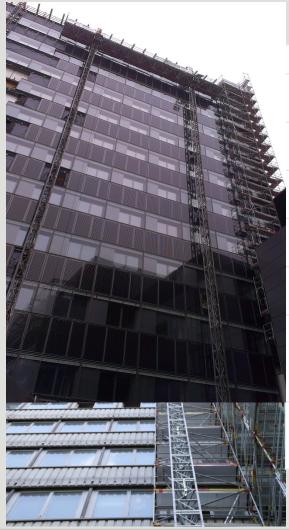

## TU Wien Plus-Energy Office AFFIRMATIVE INTEGRATED OF THE PROPERTY OF THE PROPE

(Renovierung)

www.aidaproject.eu

| Gross floor area                      | 7.322 m <sup>2</sup> (10 storeys)                                |
|---------------------------------------|------------------------------------------------------------------|
| Energy demand for heating             | 3,4 kWh/m²a                                                      |
| Energy demand for cooling             | 2,5 kWh/m²a                                                      |
| Energy demand for lighting            | 5,6 kWh/m²a                                                      |
| Energy demand for ventilation         | 1,0 kWh/m²a                                                      |
| Total primary energy demand           | 82 kWh/m²a                                                       |
| PV-system                             | Austrias largest integrated PV system on the roof and the facade |
| Heating and domestic hot water system | Heat pump & district heating                                     |