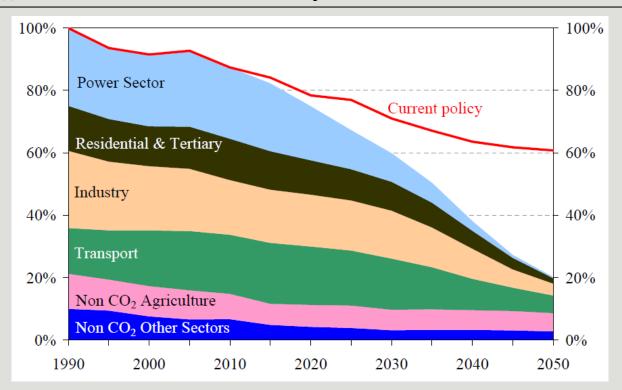

#### "GHG emission redction by 80 % to 95 % in the EU"

European target for CO<sub>2</sub>-reduction according to the EU **Low-Carbon-Roadmap** 2050, COM(2011) 112