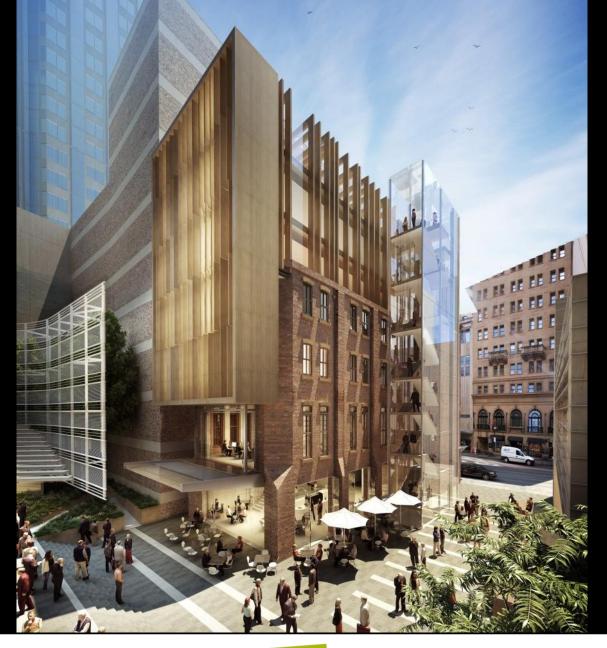

great outcomes in terms of the **built** form .... but we haven't paid enough attention to the **social** footprint we leave behind."











## CARBON NEUTRAL

### Pixel Building, Melbourne























































%

17%

3%

48%

9%

4%

1%

5%

0%

1%

5%

7%

100%

tonne

27.8

5.5

76.3

14.8

5.9

1.1

7.4

0.3

1.4

7.8

10.9

159









Figure 8-1. Disaggregated characterisation results for global warming - consequential approach. Values are reported as kg CO<sub>2</sub>-eq per m<sup>3</sup> utilised at the Pixel site. The Green Building Council of Australia designations are provided above the mixes, where relevant.



























































## ZERO ENERGY

### Legion House, Sydney





















































# Thanks