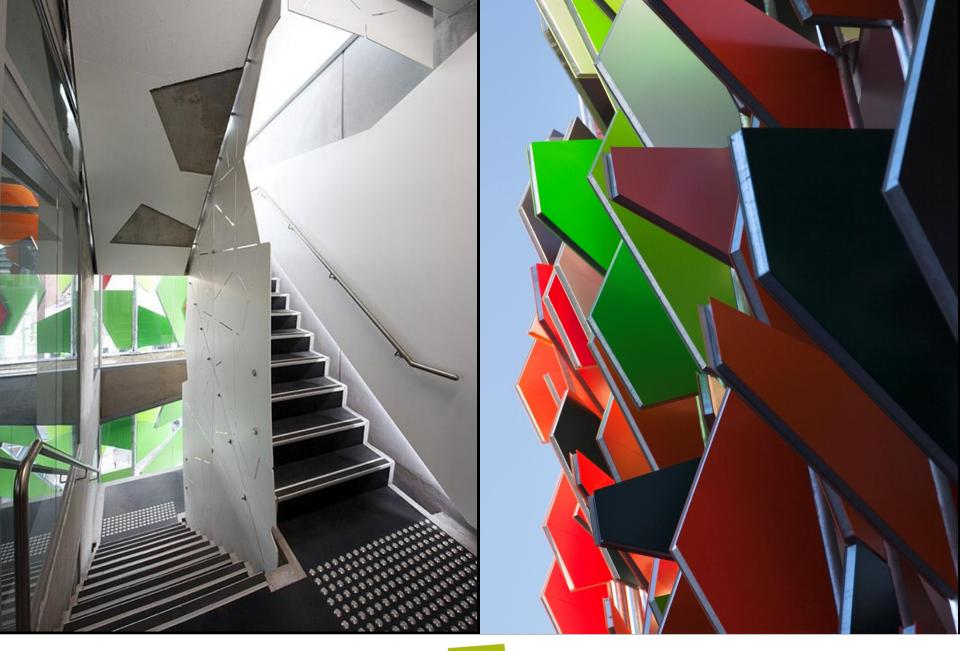

### Pixel Building, Melbourne

%

17%

3%

48%

9%

4%

1%

5%

0%

1%

5%

7%

100%

tonne

27.8

5.5

76.3

14.8

5.9

1.1

7.4

0.3

1.4

7.8

10.9

159

Figure 8-1. Disaggregated characterisation results for global warming - consequential approach. Values are reported as kg CO<sub>2</sub>-eq per m<sup>3</sup> utilised at the Pixel site. The Green Building Council of Australia designations are provided above the mixes, where relevant.