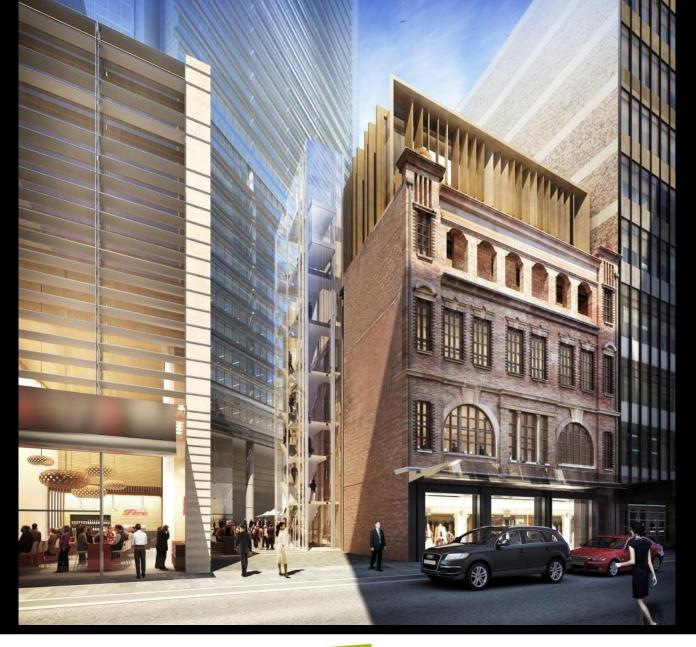

delivered great outcomes in terms of the **built** form .... but we haven't paid enough attention to the **social** footprint we leave behind."











## CARBON NEUTRAL

### Pixel Building, Melbourne























































%

17%

3%

48%

9%

4%

1%

5%

0%

1%

5%

7%

100%

tonne

27.8

5.5

76.3

14.8

5.9

1.1

7.4

0.3

1.4

7.8

10.9

159









Figure 8-1. Disaggregated characterisation results for global warming - consequential approach. Values are reported as kg CO<sub>2</sub>-eq per m<sup>3</sup> utilised at the Pixel site. The Green Building Council of Australia designations are provided above the mixes, where relevant.



























































## ZERO ENERGY

### Legion House, Sydney





















































# Thanks