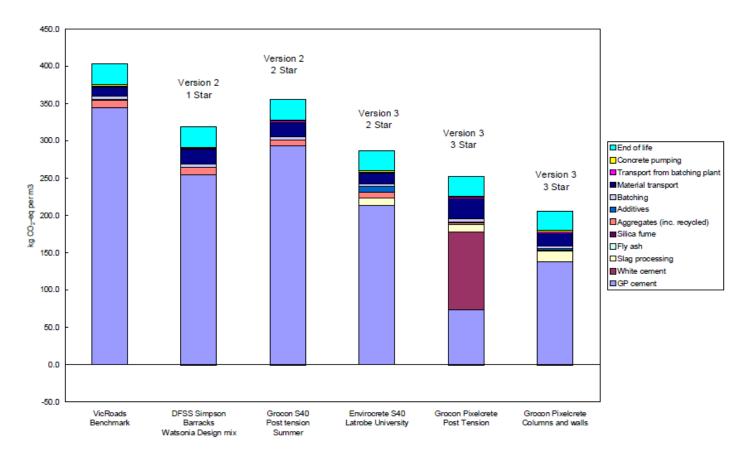

7.8

10.9

159

Figure 8-1. Disaggregated characterisation results for global warming - consequential approach. Values are reported as kg CO<sub>2</sub>-eq per m<sup>3</sup> utilised at the Pixel site. The Green Building Council of Australia designations are provided above the mixes, where relevant.