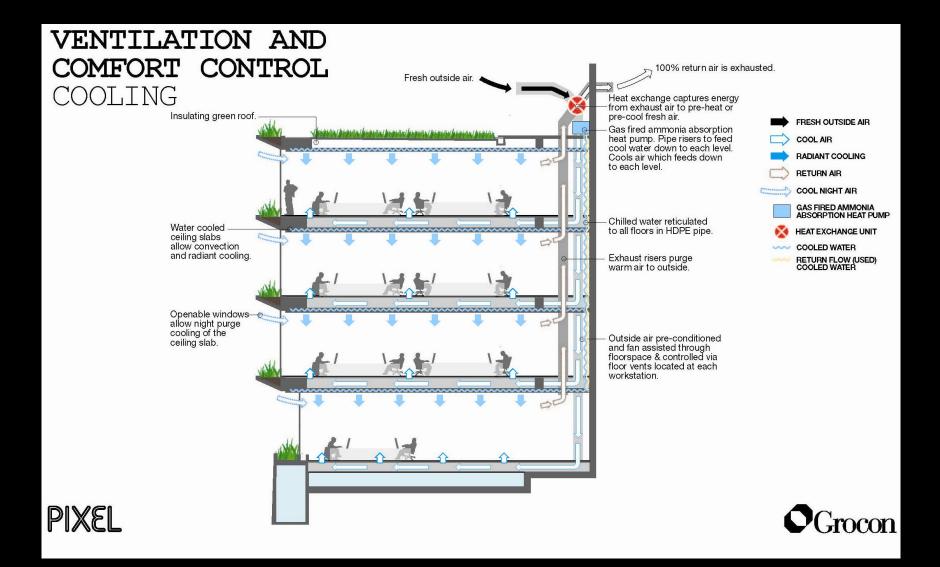

- WHAT DRIVES US?
- Our NZEB EXPERIENCES?











### **GROCON HISTORY**

### **Before Sustainability Ratings**



























































































## **GROCON HISTORY**

### After Sustainability Ratings



















































## **GROCON VALUES**

Safety Sustainability Community Innovation













#### "We will become the safest construction company in the world."











Common Ground, Melbourne



"...too often in the past, building and development companies like ours have delivered great outcomes in terms of the **built** form .... but we haven't paid enough attention to the **social** footprint we leave behind."











## CARBON NEUTRAL

### Pixel Building, Melbourne























































%

17%

3%

48%

9%

4%

1%

5%

0%

1%

5%

7%

100%

tonne

27.8

5.5

76.3

14.8

5.9

1.1

7.4

0.3

1.4

7.8

10.9

159









Figure 8-1. Disaggregated characterisation results for global warming - consequential approach. Values are reported as kg CO<sub>2</sub>-eq per m<sup>3</sup> utilised at the Pixel site. The Green Building Council of Australia designations are provided above the mixes, where relevant.



























































## ZERO ENERGY

### Legion House, Sydney





















































# Thanks