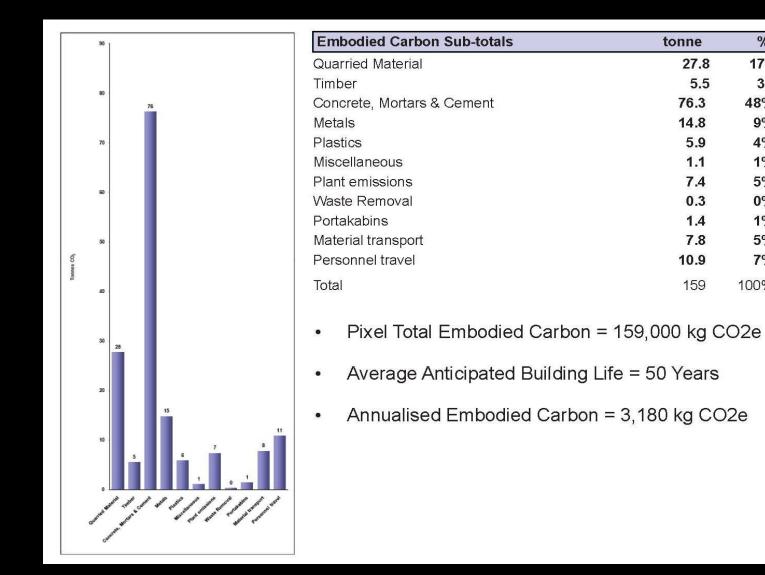

### Pixel Building, Melbourne

%

17%

3%

48%

9%

4%

1%

5%

0%

1%

5%

7%

100%

tonne

27.8

5.5

76.3

14.8

5.9

1.1

7.4

0.3

1.4

7.8

10.9

159

Figure 8-1. Disaggregated characterisation results for global warming - consequential approach. Values are reported as kg CO<sub>2</sub>-eq per m<sup>3</sup> utilised at the Pixel site. The Green Building Council of Australia designations are provided above the mixes, where relevant.