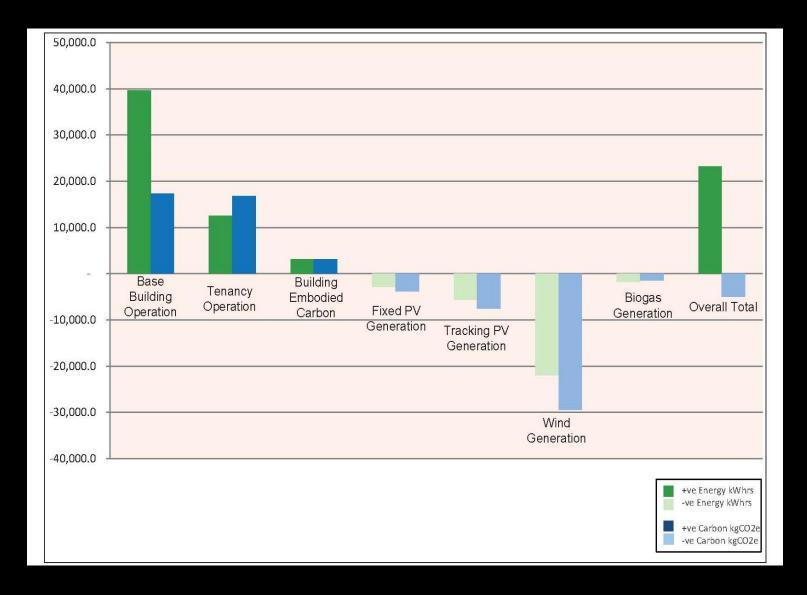

mmon Ground, Melbourne



"...too often in the past, building and development companies like ours have delivered great outcomes in terms of the **built** form .... but we haven't paid enough attention to the **social** footprint we leave behind."











## CARBON NEUTRAL

### Pixel Building, Melbourne























































%

17%

3%

48%

9%

4%

1%

5%

0%

1%

5%

7%

100%

tonne

27.8

5.5

76.3

14.8

5.9

1.1

7.4

0.3

1.4

7.8

10.9

159









Figure 8-1. Disaggregated characterisation results for global warming - consequential approach. Values are reported as kg CO<sub>2</sub>-eq per m<sup>3</sup> utilised at the Pixel site. The Green Building Council of Australia designations are provided above the mixes, where relevant.



























































## ZERO ENERGY

### Legion House, Sydney





















































# Thanks