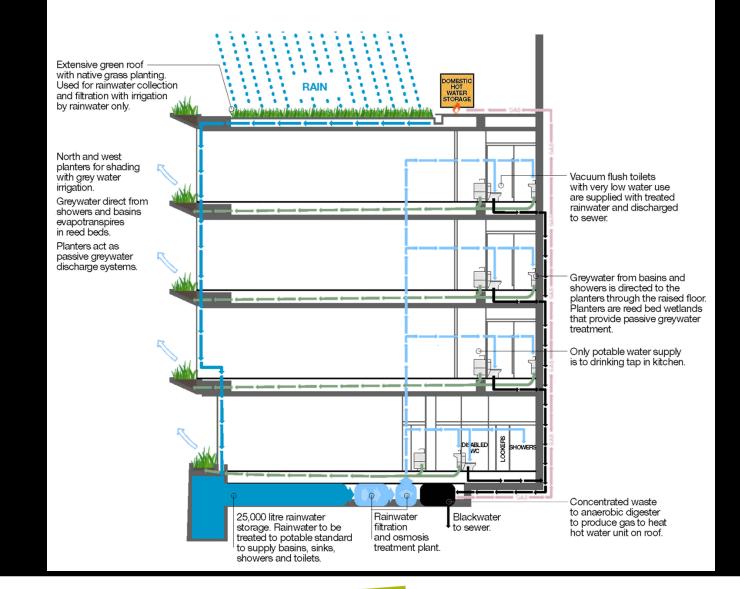

ne



"...too often in the past, building and development companies like ours have delivered great outcomes in terms of the **built** form .... but we haven't paid enough attention to the **social** footprint we leave behind."











## CARBON NEUTRAL

### Pixel Building, Melbourne























































%

17%

3%

48%

9%

4%

1%

5%

0%

1%

5%

7%

100%

tonne

27.8

5.5

76.3

14.8

5.9

1.1

7.4

0.3

1.4

7.8

10.9

159









Figure 8-1. Disaggregated characterisation results for global warming - consequential approach. Values are reported as kg CO<sub>2</sub>-eq per m<sup>3</sup> utilised at the Pixel site. The Green Building Council of Australia designations are provided above the mixes, where relevant.



























































## ZERO ENERGY

### Legion House, Sydney





















































# Thanks