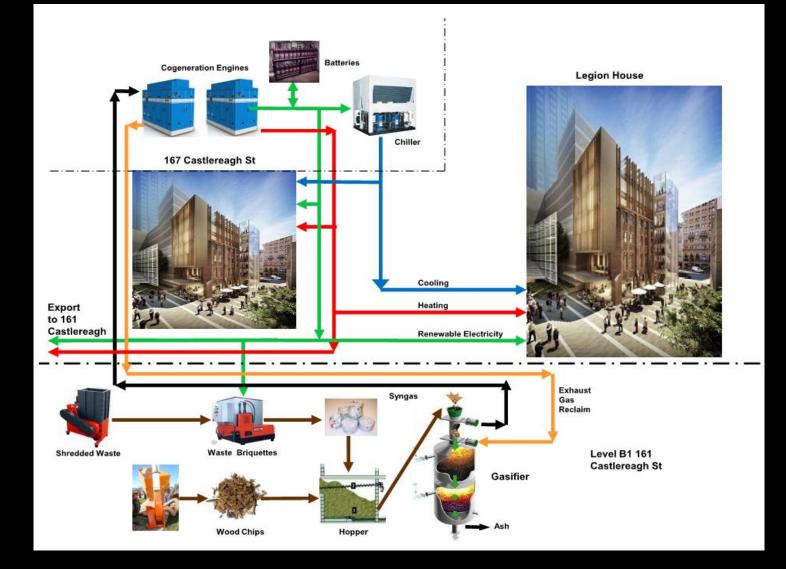

comes in terms of the **built** form .... but we haven't paid enough attention to the **social** footprint we leave behind."











## CARBON NEUTRAL

### Pixel Building, Melbourne























































%

17%

3%

48%

9%

4%

1%

5%

0%

1%

5%

7%

100%

tonne

27.8

5.5

76.3

14.8

5.9

1.1

7.4

0.3

1.4

7.8

10.9

159









Figure 8-1. Disaggregated characterisation results for global warming - consequential approach. Values are reported as kg CO<sub>2</sub>-eq per m<sup>3</sup> utilised at the Pixel site. The Green Building Council of Australia designations are provided above the mixes, where relevant.



























































## ZERO ENERGY

### Legion House, Sydney





















































# Thanks